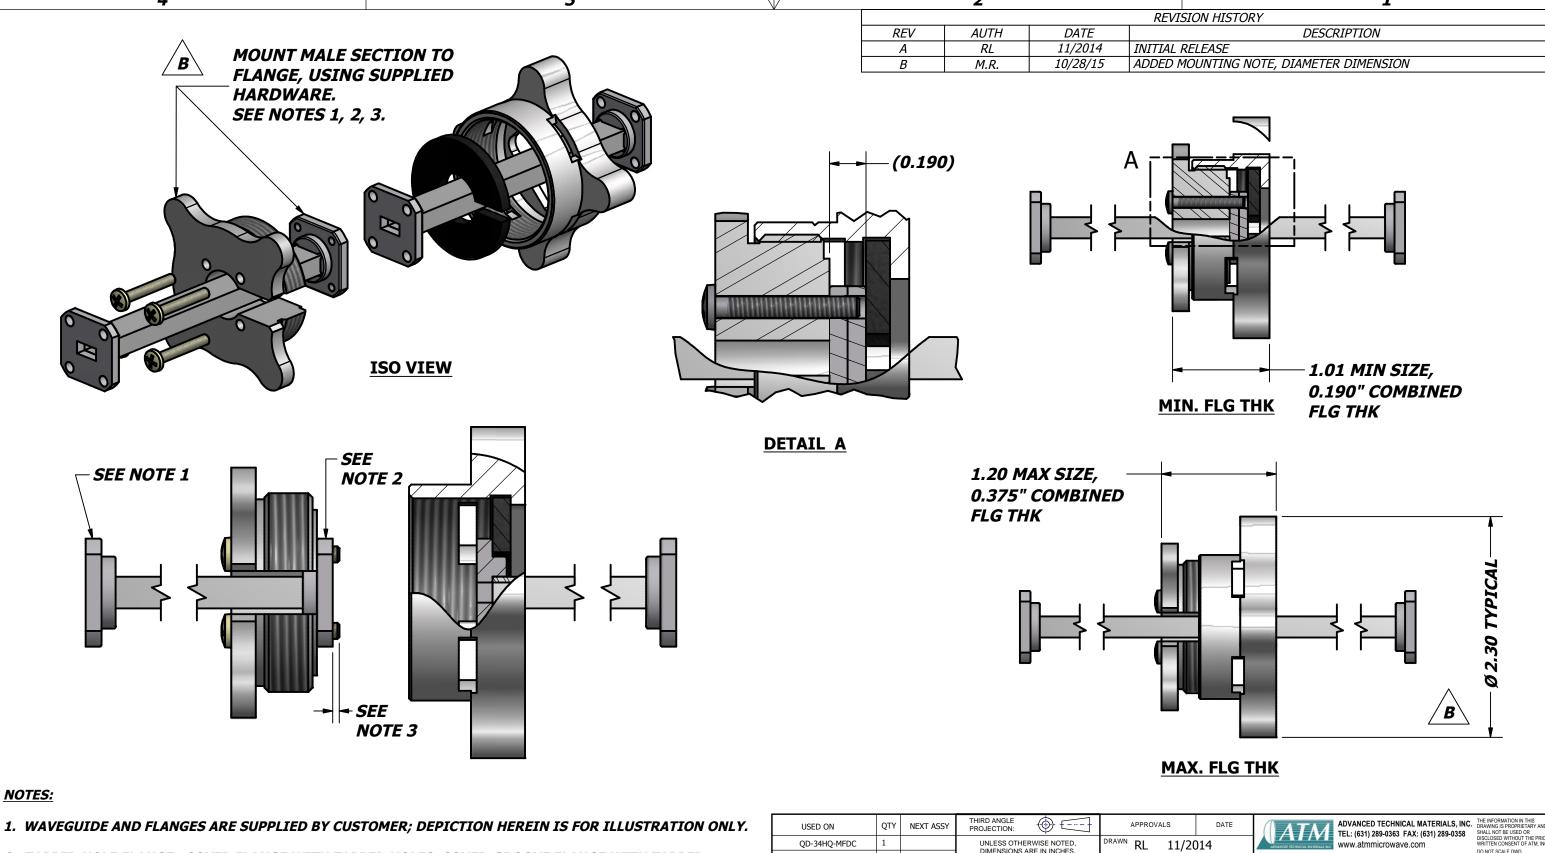

- 2. TAPPED HOLE FLANGE. COVER FLANGE WITH TAPPED HOLES, COVER-GROOVE FLANGE WITH TAPPED HOLES, OR CHOKE-STYLE FLANGE ARE COMMON EXAMPLES.
- 3. CUT NYLON SCREWS TO LENGTH. PROTRUSION OF NYLON SCREW PAST FLANGE FACE MUST BE NO GREATER THAN THICKNESS OF THE MATING FLANGE.