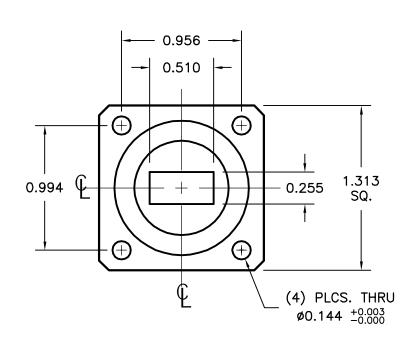

## NOTES:

 ALL DRAWINGS INDICATE APPLICABLE MATING DIMENSIONS. NON INTERFACE VARIABLES SUCH AS THICKNESS, CORRAL DIMENSIONS, AND MATERIALS MAY VARY DEPENDING ON PRODUCT CONFIGURATION.

|                                                      | THIRD ANGLE PROJECTION:                           |                             | APPROVALS | DATE       |                     | ADVANCED TECHNICAL MATERIALS, INC. TEL: (631) 289-0363 FAX: (631) 289-0358  SECULOS FINAL PROPERTY OF THE PROP |                                                                                                   |        |         | TARY AND<br>OR |     |
|------------------------------------------------------|---------------------------------------------------|-----------------------------|-----------|------------|---------------------|--------------------------------------------------------------------------------------------------------------------------------------------------------------------------------------------------------------------------------------------------------------------------------------------------------------------------------------------------------------------------------------------------------------------------------------------------------------------------------------------------------------------------------------------------------------------------------------------------------------------------------------------------------------------------------------------------------------------------------------------------------------------------------------------------------------------------------------------------------------------------------------------------------------------------------------------------------------------------------------------------------------------------------------------------------------------------------------------------------------------------------------------------------------------------------------------------------------------------------------------------------------------------------------------------------------------------------------------------------------------------------------------------------------------------------------------------------------------------------------------------------------------------------------------------------------------------------------------------------------------------------------------------------------------------------------------------------------------------------------------------------------------------------------------------------------------------------------------------------------------------------------------------------------------------------------------------------------------------------------------------------------------------------------------------------------------------------------------------------------------------------|---------------------------------------------------------------------------------------------------|--------|---------|----------------|-----|
| UNLESS OTHERWISE NOTED,<br>DIMENSIONS ARE IN INCHES, |                                                   |                             | CHES,     | DRAWN RL   | 01/05/06            |                                                                                                                                                                                                                                                                                                                                                                                                                                                                                                                                                                                                                                                                                                                                                                                                                                                                                                                                                                                                                                                                                                                                                                                                                                                                                                                                                                                                                                                                                                                                                                                                                                                                                                                                                                                                                                                                                                                                                                                                                                                                                                                                | WWW.atmmicrowave.com  Disclosed without the proise WRITTEN CONSENT OF ATM, INC. DO NOT SCALE DWG. |        |         |                |     |
|                                                      | TOLERANCES ARE:<br>FRACTIONS: ±1/64 ANGLES: ±1/2° |                             |           | CHKD.      |                     | WR51                                                                                                                                                                                                                                                                                                                                                                                                                                                                                                                                                                                                                                                                                                                                                                                                                                                                                                                                                                                                                                                                                                                                                                                                                                                                                                                                                                                                                                                                                                                                                                                                                                                                                                                                                                                                                                                                                                                                                                                                                                                                                                                           |                                                                                                   |        |         |                |     |
|                                                      | BASIC<br>DIMENSION                                | DECIMALS<br>2 PLACE 3 PLACE |           | APRVD.     | COVER-GROOVE FLANGE |                                                                                                                                                                                                                                                                                                                                                                                                                                                                                                                                                                                                                                                                                                                                                                                                                                                                                                                                                                                                                                                                                                                                                                                                                                                                                                                                                                                                                                                                                                                                                                                                                                                                                                                                                                                                                                                                                                                                                                                                                                                                                                                                |                                                                                                   |        |         |                |     |
|                                                      | UNDER 6"                                          | ±.02                        | ±.005     | MATERIAL _ |                     |                                                                                                                                                                                                                                                                                                                                                                                                                                                                                                                                                                                                                                                                                                                                                                                                                                                                                                                                                                                                                                                                                                                                                                                                                                                                                                                                                                                                                                                                                                                                                                                                                                                                                                                                                                                                                                                                                                                                                                                                                                                                                                                                |                                                                                                   | ·      |         |                |     |
|                                                      | 6" - 12"                                          | ±.03 ±.010 TREATMENT -      |           |            | SIZE<br><b>A</b>    | CAGE CODE<br>OR8N4                                                                                                                                                                                                                                                                                                                                                                                                                                                                                                                                                                                                                                                                                                                                                                                                                                                                                                                                                                                                                                                                                                                                                                                                                                                                                                                                                                                                                                                                                                                                                                                                                                                                                                                                                                                                                                                                                                                                                                                                                                                                                                             | ATM DWG #                                                                                         | 7257W  | REVISIO | МА             |     |
|                                                      | OVER 12"                                          | ±.06                        | ±.015     | FINISH _   | -                   |                                                                                                                                                                                                                                                                                                                                                                                                                                                                                                                                                                                                                                                                                                                                                                                                                                                                                                                                                                                                                                                                                                                                                                                                                                                                                                                                                                                                                                                                                                                                                                                                                                                                                                                                                                                                                                                                                                                                                                                                                                                                                                                                | NONE                                                                                              | MODEL# |         | SHEET          | 1/1 |