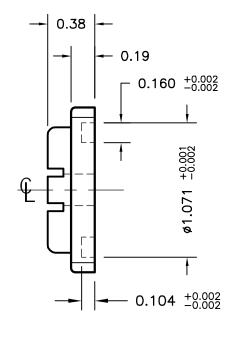

## NOTES:

 ALL DRAWINGS INDICATE APPLICABLE MATING DIMENSIONS. NON INTERFACE VARIABLES SUCH AS THICKNESS, CORRAL DIMENSIONS, AND MATERIALS MAY VARY DEPENDING ON PRODUCT CONFIGURATION.

|                                                      | THIRD ANGLE PROJECTION:                           |                             | APPROVALS | DATE       |                     | ADVANCED TECHNICAL MATERIALS, INC. TEL: (631) 289-0363 FAX: (631) 289-0358  SECULOS FINAL PROPERTY OF THE PROP |                                                                                                   |        |         | TARY AND<br>OR |     |
|------------------------------------------------------|---------------------------------------------------|-----------------------------|-----------|------------|---------------------|--------------------------------------------------------------------------------------------------------------------------------------------------------------------------------------------------------------------------------------------------------------------------------------------------------------------------------------------------------------------------------------------------------------------------------------------------------------------------------------------------------------------------------------------------------------------------------------------------------------------------------------------------------------------------------------------------------------------------------------------------------------------------------------------------------------------------------------------------------------------------------------------------------------------------------------------------------------------------------------------------------------------------------------------------------------------------------------------------------------------------------------------------------------------------------------------------------------------------------------------------------------------------------------------------------------------------------------------------------------------------------------------------------------------------------------------------------------------------------------------------------------------------------------------------------------------------------------------------------------------------------------------------------------------------------------------------------------------------------------------------------------------------------------------------------------------------------------------------------------------------------------------------------------------------------------------------------------------------------------------------------------------------------------------------------------------------------------------------------------------------------|---------------------------------------------------------------------------------------------------|--------|---------|----------------|-----|
| UNLESS OTHERWISE NOTED,<br>DIMENSIONS ARE IN INCHES, |                                                   |                             | CHES,     | DRAWN RL   | 01/05/06            |                                                                                                                                                                                                                                                                                                                                                                                                                                                                                                                                                                                                                                                                                                                                                                                                                                                                                                                                                                                                                                                                                                                                                                                                                                                                                                                                                                                                                                                                                                                                                                                                                                                                                                                                                                                                                                                                                                                                                                                                                                                                                                                                | WWW.atmmicrowave.com  Disclosed without the proise WRITTEN CONSENT OF ATM, INC. DO NOT SCALE DWG. |        |         |                |     |
|                                                      | TOLERANCES ARE:<br>FRACTIONS: ±1/64 ANGLES: ±1/2° |                             |           | CHKD.      |                     | WR51                                                                                                                                                                                                                                                                                                                                                                                                                                                                                                                                                                                                                                                                                                                                                                                                                                                                                                                                                                                                                                                                                                                                                                                                                                                                                                                                                                                                                                                                                                                                                                                                                                                                                                                                                                                                                                                                                                                                                                                                                                                                                                                           |                                                                                                   |        |         |                |     |
|                                                      | BASIC<br>DIMENSION                                | DECIMALS<br>2 PLACE 3 PLACE |           | APRVD.     | COVER-GROOVE FLANGE |                                                                                                                                                                                                                                                                                                                                                                                                                                                                                                                                                                                                                                                                                                                                                                                                                                                                                                                                                                                                                                                                                                                                                                                                                                                                                                                                                                                                                                                                                                                                                                                                                                                                                                                                                                                                                                                                                                                                                                                                                                                                                                                                |                                                                                                   |        |         |                |     |
|                                                      | UNDER 6"                                          | ±.02                        | ±.005     | MATERIAL _ |                     |                                                                                                                                                                                                                                                                                                                                                                                                                                                                                                                                                                                                                                                                                                                                                                                                                                                                                                                                                                                                                                                                                                                                                                                                                                                                                                                                                                                                                                                                                                                                                                                                                                                                                                                                                                                                                                                                                                                                                                                                                                                                                                                                |                                                                                                   | ·      |         |                |     |
|                                                      | 6" - 12"                                          | ±.03 ±.010 TREATMENT -      |           |            | SIZE<br><b>A</b>    | CAGE CODE<br>OR8N4                                                                                                                                                                                                                                                                                                                                                                                                                                                                                                                                                                                                                                                                                                                                                                                                                                                                                                                                                                                                                                                                                                                                                                                                                                                                                                                                                                                                                                                                                                                                                                                                                                                                                                                                                                                                                                                                                                                                                                                                                                                                                                             | ATM DWG #                                                                                         | 7257W  | REVISIO | МА             |     |
|                                                      | OVER 12"                                          | ±.06                        | ±.015     | FINISH _   | -                   |                                                                                                                                                                                                                                                                                                                                                                                                                                                                                                                                                                                                                                                                                                                                                                                                                                                                                                                                                                                                                                                                                                                                                                                                                                                                                                                                                                                                                                                                                                                                                                                                                                                                                                                                                                                                                                                                                                                                                                                                                                                                                                                                | NONE                                                                                              | MODEL# |         | SHEET          | 1/1 |