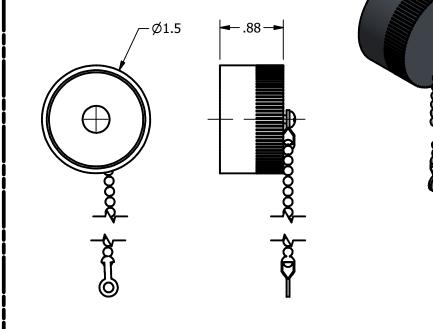

## **DUST COVER, FEMALE**

NOTE: MATES TO MALE END OF QD-28HQ QUICK CONNECT ASSEMBLY.

MODEL #: QD-28-FDC

MATERIAL: ALUM.

FINISH: BLACK ANODIZE

| USED ON:  QTY NEXT ASSY  THIRD ANGLE PROJECTION:  UNLESS OTHERWISE NOTED, DIMENSIONS ARE IN INCHES, TOLERANCES ARE: FRACTIONS: ±1/64 ANGLES: ±1/2°  DECIMALS 2 PLACE 3 PLACE 3 PLACE  SHEET SIZE: SHEET #: FINISH SEE NOTE  A 1 OF 1 SURFACE FINISH: 63 √ OR BETTER  MATERIAL  DRAWN: RL DATE: 1-16-17  CHKD.  APRVD.  MATERIAL SEE NOTE  OU  MODEL # SEE NOTE  MODEL # SEE NOTE                                                                                                                                                                                                                                                                                                                                                                                                                                                                                                                                                                                                                                                                                                                                                                                                                                                                                                                                                                                                                                                                                                                                                                                                                                                                                                                                                                                                                                                                                                                                                                                                                                                                                                                                               | 2        |     |           |                           |          |                   |                |         |  |
|--------------------------------------------------------------------------------------------------------------------------------------------------------------------------------------------------------------------------------------------------------------------------------------------------------------------------------------------------------------------------------------------------------------------------------------------------------------------------------------------------------------------------------------------------------------------------------------------------------------------------------------------------------------------------------------------------------------------------------------------------------------------------------------------------------------------------------------------------------------------------------------------------------------------------------------------------------------------------------------------------------------------------------------------------------------------------------------------------------------------------------------------------------------------------------------------------------------------------------------------------------------------------------------------------------------------------------------------------------------------------------------------------------------------------------------------------------------------------------------------------------------------------------------------------------------------------------------------------------------------------------------------------------------------------------------------------------------------------------------------------------------------------------------------------------------------------------------------------------------------------------------------------------------------------------------------------------------------------------------------------------------------------------------------------------------------------------------------------------------------------------|----------|-----|-----------|---------------------------|----------|-------------------|----------------|---------|--|
| USED ON: QTY NEXT ASSY PROJECTION: THE PROJECT |          |     |           | A                         | 1 OF 1   | SURFACE FINISH:   | 63 √ OR BETTER |         |  |
| USED ON:  QTY NEXT ASSY    PROJECTION:                                                                                                                                                                                                                                                                                                                                                                                                                                                                                                                                                                                                                                                                                                                                                                                                                                                                                                                                                                                                                                                                                                                                                                                                                                                                                                                                                                                                                                                                                                                                                                                                                                                                                                                                                                                                                                                                                                                                                                                                                                                                                         |          |     |           | SHEET SIZE:               | SHEET #: | FINISH SEE NO     | OTE            | MODEL # |  |
| USED ON: QTY NEXT ASSY PROJECTION: THE PROJECT |          |     |           | ±.01                      | ±.005    | TREATMENT -       |                |         |  |
| USED ON: QTY NEXT ASSY PROJECTION: THE PROJECTION: RL 1-16-17  UNLESS OTHERWISE NOTED, DIMENSIONS ARE IN INCHES, TOLERANCES ARE: APPLYD                                                                                                                                                                                                                                                                                                                                                                                                                                                                                                                                                                                                                                                                                                                                                                                                                                                                                                                                                                                                                                                                                                                                                                                                                                                                                                                                                                                                                                                                                                                                                                                                                                                                                                                                                                                                                                                                                                                                                                                        |          |     |           |                           |          | MATERIAL SEE NOTE |                | J ou    |  |
| USED ON: QTY NEXT ASSY PROJECTION: THE PROJECTION: RL 1-16-17  UNLESS OTHERWISE NOTED, DIMENSIONS ARE IN INCHES, DIMENSIONS ARE INCHES, DIMENSIONS ARE IN INCHES, DIMENSIONS ARE I |          |     |           |                           |          | APRVD.            |                | narda A |  |
|                                                                                                                                                                                                                                                                                                                                                                                                                                                                                                                                                                                                                                                                                                                                                                                                                                                                                                                                                                                                                                                                                                                                                                                                                                                                                                                                                                                                                                                                                                                                                                                                                                                                                                                                                                                                                                                                                                                                                                                                                                                                                                                                |          |     |           | DIMENSIONS ARE IN INCHES, |          |                   |                |         |  |
|                                                                                                                                                                                                                                                                                                                                                                                                                                                                                                                                                                                                                                                                                                                                                                                                                                                                                                                                                                                                                                                                                                                                                                                                                                                                                                                                                                                                                                                                                                                                                                                                                                                                                                                                                                                                                                                                                                                                                                                                                                                                                                                                | USED ON: | QTY | NEXT ASSY | I THIRD ANGLE             |          | RL 1-16-17        |                | 13      |  |