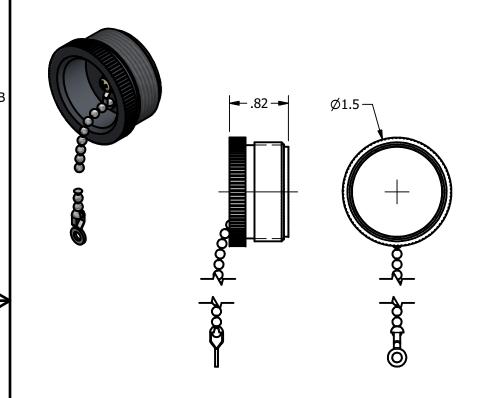

## **DUST COVER, MALE**

NOTE: MATES TO FEMALE END OF QD-28HQ QUICK CONNECT ASSEMBLY.

MODEL #: **QD-28-MDC** 

MATERIAL: ALUM.

FINISH: BLACK ANODIZE