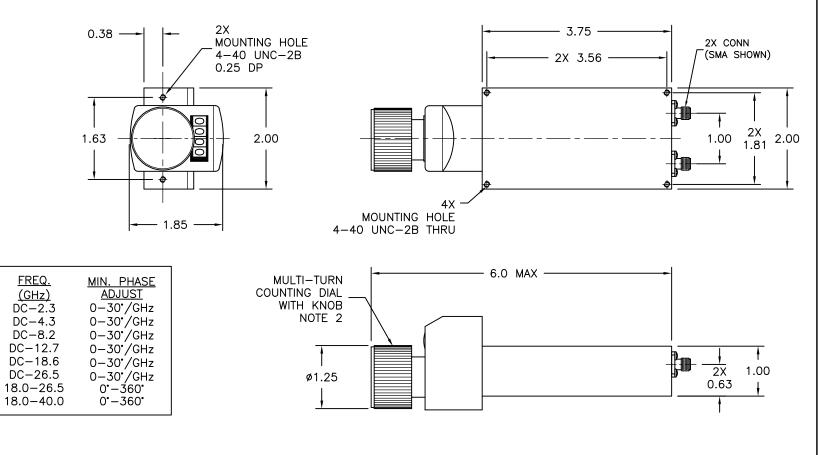

| REV<br>A | AUTH<br>RL | DATE<br>07/12/01 | INITIAL RELEASE                                                                |  |
|----------|------------|------------------|--------------------------------------------------------------------------------|--|
| в        | RL         | 12/23/04         | DIMS STYLE UPDATED ; MAX DIMS ADDED                                            |  |
| с        | RL         | 01/08/05         | ROTATED DIAL 180°; CONNECTOR NOTES, DIMENSIONING REVISED                       |  |
| D        | DM         | 02/19/14         | ADDED 'DIAL POSITION' NOTE ; CORRECTED MODEL# ; FLIPPED PS BODY (COVER ON TOP) |  |
| Е        | RL         | 5-31-19          | 5-31-19 FORMAT UPDATE, CHANGES PER ECN 5-31-19-01                              |  |

## NOTES:

MODEL

(SMA)

P1403D

P1404D

P1405D

P1406D

P1407D

P1408D

P1408D-360

\*P1409D-360

1. ALL MODELS HAVE AN RF POWER RATING OF 100W AVERAGE & 3 KW PEAK

MODEL

(TYPE-N)

P2403D

P2404D

P2405D

P2406D

P2407D

NA

NA

NA

- 2. DIAL IS SHIPPED IN ORIENTATION SHOWN, ADJUSTMENT BY CUSTOMER IS POSSIBLE.
- 3. \*P1409D-360 IS SUPPLIED WITH 2.92mm CONNECTORS ONLY.

| _ |                                                   |               |             |         |                            |                                               |                                                            |       |                                                                                         |  |
|---|---------------------------------------------------|---------------|-------------|---------|----------------------------|-----------------------------------------------|------------------------------------------------------------|-------|-----------------------------------------------------------------------------------------|--|
|   | THIRD ANGLE<br>PROJECTION:                        | $\odot$       | APPROVALS   | DATE    |                            | (]]3                                          | L-3 Narda - ATM<br>TEL: (631) 289-0363 FAX: (631) 289-0358 |       | THE INFORMATION IN THIS<br>DRAWING IS PROPRIETARY AND<br>SHALL NOT BE USED OR DISCLOSED |  |
|   | UNLESS OTHER<br>DIMENSIONS A                      | RE IN INCHES, | DRAWN RL    | 7-12-01 | n                          | narda ATM VWW.atmmicrowave.com DO NOT SCALE D |                                                            |       |                                                                                         |  |
|   | TOLERANCES ARE:<br>FRACTIONS: ±1/64 ANGLES: ±1/2° |               | CHKD.       |         | 30°/GHz PHASESHIFTER       |                                               |                                                            |       |                                                                                         |  |
|   | MACHINEI<br>63 🗸 OR                               |               | APRVD.      |         | DIGITAL COUNTING DIAL (-D) |                                               |                                                            |       |                                                                                         |  |
| ŀ | DECI                                              |               | MATERIAL _  |         |                            |                                               |                                                            |       |                                                                                         |  |
| Ļ | 2 PLACE                                           | 3 PLACE       | TREATMENT _ |         | SIZE<br>A                  | CAGE CODE<br>OR8N4                            | ATM DWG #                                                  | 4431W | REVISION E                                                                              |  |
|   | ±.01                                              | ±.005         | FINISH _    |         | SCALE                      |                                               | MODEL #                                                    |       | SHEET 1/1                                                                               |  |