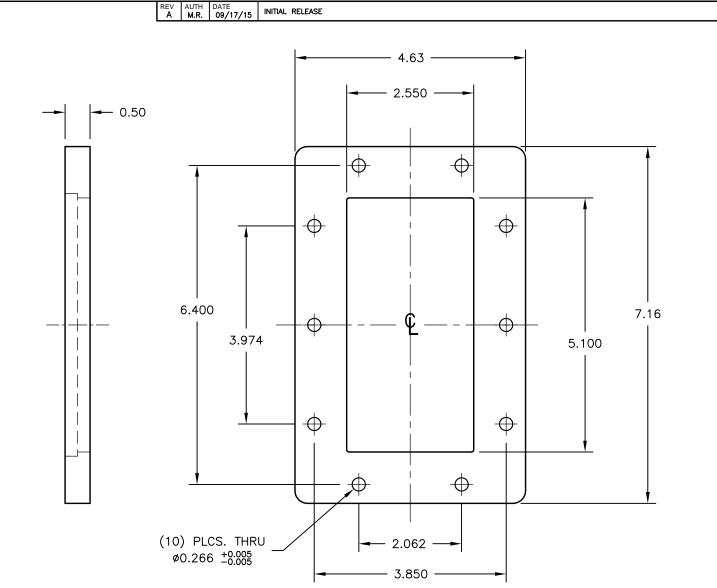

## NOTES:

- FLANGE SHOWN IS ATM STANDARD FLANGE FOR WAVEGUIDE TYPE NOTED. OTHER FLANGE TYPES ARE AVAILABLE UPON REQUEST.
- 2. ALL DRAWINGS INDICATE APPLICABLE MATING DIMENSIONS. NON INTERFACE VARIABLES SUCH AS THICKNESS, CORRAL DIMENSIONS, AND MATERIALS MAY VARY DEPENDING ON PRODUCT CONFIGURATION.