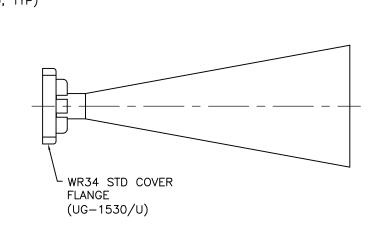

DO NOT SCALE DWG.

OUTLINE WR34 HORN, 20dB GAIN

CAGE CODE OR8N4 ATM DWG # 13957 REVISION D
NONE MODEL # 34-442-6 SHEET 1/