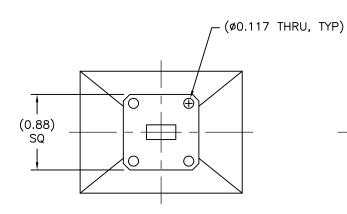

±.03

±.005

\*INSIDE DIMENSION

\*NOTE: THESE DIMENSIONS ARE BASED ON THE FLANGE TYPE SHOWN ABOVE, AND MAY CHANGE WHEN OTHER FLANGE TYPES ARE SELECTED.

| THIRD ANGLE PROJECTION:      | $\bigoplus$     | APPROVALS         |  | DATE     |        |
|------------------------------|-----------------|-------------------|--|----------|--------|
| UNLESS OTHER<br>DIMENSIONS A | RE IN INCHES,   | DRAWN DM          |  | 05/02/17 | _      |
| TOLERAN                      | CES ARE:        | CHKD.             |  |          |        |
| FRACTIONS: ±1/64             | 4 ANGLES: ±1/2° |                   |  |          | l      |
| MACHINE<br>63 ✓ OR           |                 | APRVD.            |  |          |        |
| DECI                         | MALS            | MATERIAL ALUMINUM |  |          | SIZE   |
| 2 PLACE                      | 3 PLACE         | TREATMENT _       |  |          | 1 SIZE |
|                              | 1               | ı                 |  |          |        |