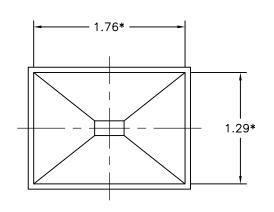

±.03

±.005

\*INSIDE DIMENSION

\*NOTE: THESE DIMENSIONS ARE BASED ON THE FLANGE TYPE SHOWN ABOVE, AND MAY CHANGE WHEN OTHER FLANGE TYPES ARE SELECTED.

| THIRD ANGLE PROJECTION:      | $\bigoplus$     | APPROVALS         |  | DATE     |        |
|------------------------------|-----------------|-------------------|--|----------|--------|
| UNLESS OTHER<br>DIMENSIONS A | RE IN INCHES,   | DRAWN DM          |  | 05/02/17 | _      |
| TOLERAN                      | CES ARE:        | CHKD.             |  |          |        |
| FRACTIONS: ±1/64             | 4 ANGLES: ±1/2° |                   |  |          | l      |
| MACHINE<br>63 ✓ OR           |                 | APRVD.            |  |          |        |
| DECI                         | MALS            | MATERIAL ALUMINUM |  |          | SIZE   |
| 2 PLACE                      | 3 PLACE         | TREATMENT _       |  |          | 1 SIZE |
|                              | 1               | ı                 |  |          |        |