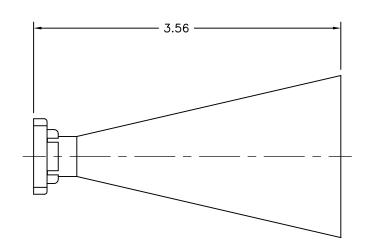

DO NOT SCALE DWG.

OUTLINE WR34 HORN, 20dB GAIN

CAGE CODE OR8N4 ATM DWG # 13957 REVISION D
NONE MODEL # 34-442-6 SHEET 1/