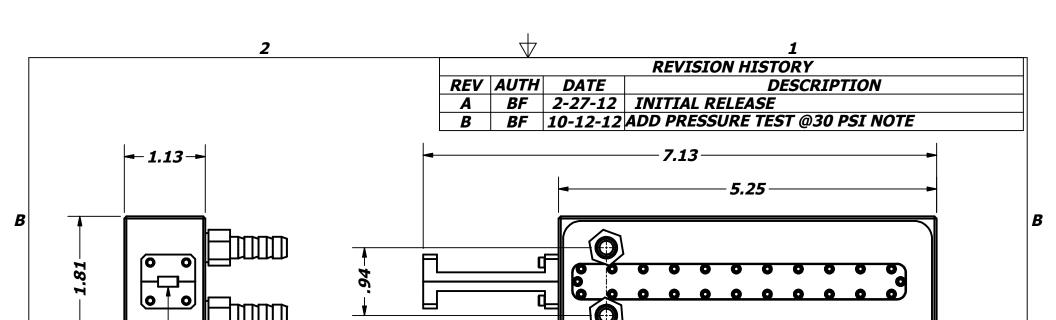

.66

**NOTES:** 

**MECHANICAL:** 

MODEL NUMBER (S): 28-770-X

**MATERIAL: ALUMINUM ALLOY TYPE 6061-T6** 

**INPUT FLANGE** 

**WR28 COVER** 

FINISH: CHEMICAL FILM

**ELECTRICAL**:

FREQ RANG: 26.5-40.0 GHz **POWER: 700 WATTS** 

**PRESSURE TEST:** 30 P.S.I.

| MODEL NO | QTY | NEXT ASSY | THIRD ANGLE<br>PROJECTION:  | ⊕ ===                                                            | APPROVA          | ALS              | DATE    |                          | ATAA                                                                                                                     |          | HNICAL MATERIALS, INC. | THE INFORMATION IN THIS<br>DRAWING IS PROPRIETARY AND<br>SHALL NOT BE USED OR |
|----------|-----|-----------|-----------------------------|------------------------------------------------------------------|------------------|------------------|---------|--------------------------|--------------------------------------------------------------------------------------------------------------------------|----------|------------------------|-------------------------------------------------------------------------------|
|          |     |           |                             | ERWISE NOTED,<br>ARE IN INCHES,<br>NCES ARE:<br>54 ANGLES: ±1/2° | DRAWN BF 2-27-   |                  | 2-27-12 |                          | TEL: (631) 289-0363 FAX: (631) 289-0358  TEL: (631) 289-0363 FAX: (631) 289-0358  WWW.atmmicrowave.com  ON ON SCALE DWG. |          |                        |                                                                               |
|          |     |           | _                           |                                                                  | CHKD.            |                  |         |                          | OUTLINE, WR28                                                                                                            |          |                        |                                                                               |
|          |     |           | DECIMALS<br>2 PLACE 3 PLACE |                                                                  | APRVD.           |                  |         | WATER COOLED TERMINATION |                                                                                                                          |          |                        |                                                                               |
|          |     |           | ±.01                        | ±.005                                                            | MATERIAL         |                  |         |                          |                                                                                                                          |          |                        |                                                                               |
|          |     |           | MACHINED                    | FINISH                                                           | TREATMENT SEE    | ATMENT SEE NOTES |         | SIZE A                   | 0R8N4                                                                                                                    | AIM DWG# | 13715                  | REVISION B                                                                    |
|          |     |           | 63 <b>√</b> OR E            | BETTER                                                           | FINISH SEE NOTES |                  |         | MODEL# SEE NOTE          |                                                                                                                          |          |                        | SHEE 1 OF                                                                     |
| 2        |     |           |                             | $\Delta$                                                         |                  |                  |         |                          | 1                                                                                                                        |          |                        |                                                                               |

A

1/8 NPT INLET/ OUTLET

FITTINGS PROVIDED

PORT, 2 PL

**BARBED HOSE**