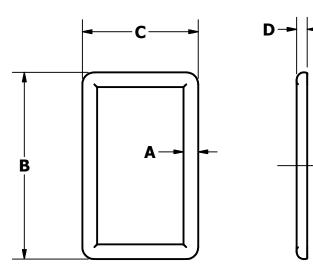

В

 $\mathbf{A}$ 

Α

|          |      | -     | -     |              |                            |                        |  |
|----------|------|-------|-------|--------------|----------------------------|------------------------|--|
| W/G SIZE | A    | В     | С     | D            | MODEL#<br>(NON-CONDUCTIVE) | MODEL#<br>(CONDUCTIVE) |  |
| WRD250   | .150 | 2.155 | 1.353 | .066 G250AGH |                            | G250BGH                |  |
| WRD350   | .095 | 1.953 | 1.163 | .060         | G350AGH                    | G350BGH                |  |
| WRD475   | .077 | 1.381 | .797  | .070         | G475AGH                    | G475BGH                |  |
| WRD580   | .094 | 1.093 | .693  | .067         | G580AGH                    | G580BGH                |  |
| WRD650   | .077 | 1.004 | .634  | .067         | G650AGH                    | G650BGH                |  |
| WRD750   | .077 | 1.004 | .634  | .067         | G750AGH                    | G750BGH                |  |
| WRD180   | .060 | .493  | .341  | .052         | G180AGH                    | G180BGH                |  |