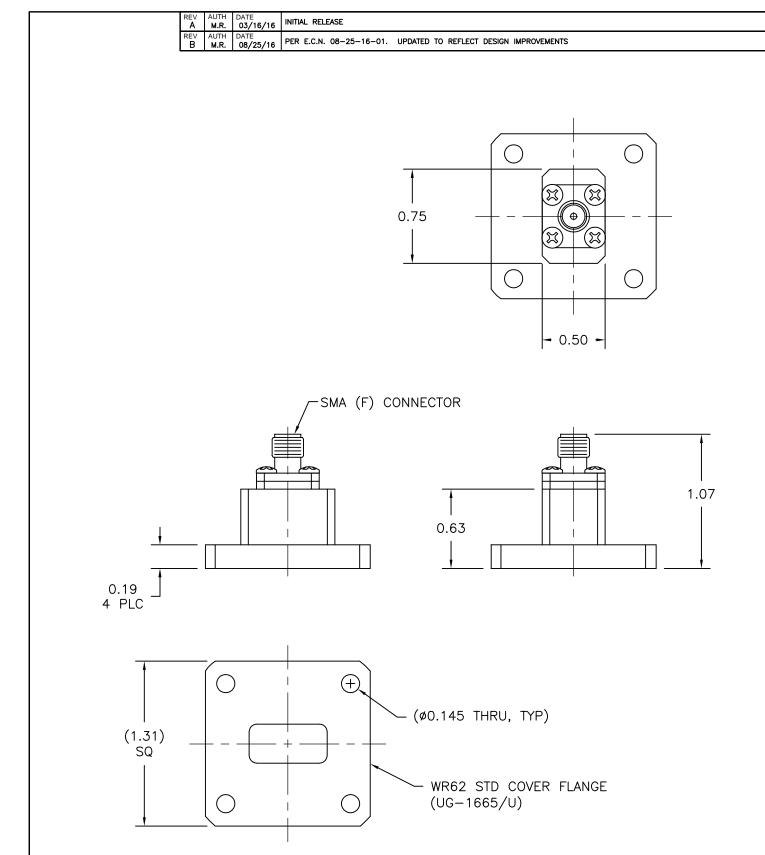

| THIRD A |                                                                                                                                   | ⊕ €     | APPROVALS           | DATE     |                                              | ATA                                 | 7 🛱                  | D TECHNICAL MATERIALS, INC.<br>89-0363 FAX: (631) 289-0358 | THE INFORMATION IN TH<br>DRAWING IS PROPRIETA<br>SHALL NOT BE USED OR  | ARY AND<br>R DISCLO |
|---------|-----------------------------------------------------------------------------------------------------------------------------------|---------|---------------------|----------|----------------------------------------------|-------------------------------------|----------------------|------------------------------------------------------------|------------------------------------------------------------------------|---------------------|
| DIME    | UNLESS OTHERWISE NOTED, DIMENSIONS ARE IN INCHES, TOLERANCES ARE:  FRACTIONS: ±1/64 ANGLES: ±1/2°  MACHINED FINISH 63 ✓ OR BETTER |         | DRAWN M.R.          | 03/16/16 |                                              |                                     | www.atmmicrowave.com |                                                            | WITHOUT THE PRIOR WRITTEN<br>CONSENT OF ATM, INC.<br>DO NOT SCALE DWG. |                     |
|         |                                                                                                                                   |         | CHKD.               |          | OUTLINE                                      |                                     |                      |                                                            |                                                                        |                     |
|         |                                                                                                                                   |         | APRVD.              |          | WF                                           | WR62 COMPACT ENDLAUNCH ADAPTER - SM |                      |                                                            |                                                                        |                     |
|         | DECIMALS                                                                                                                          |         | MATERIAL ALUMINUM   |          | SIZE CAGE CODE ATM DWG# 4 C O 4 C REVISION D |                                     |                      |                                                            |                                                                        |                     |
|         | 2 PLACE                                                                                                                           | 3 PLACE | TREATMENT CHEM FILM |          | SIZE<br>A                                    | OR8N4                               | ATM DWG #            | 16240                                                      | REVISION                                                               | ĎВ                  |
|         | ±.01 ±.005                                                                                                                        |         | #1011               |          | SCVIE                                        | NONE                                | MODEL # 62           | 2-201ZA-6                                                  | QUEET                                                                  | 1/1                 |