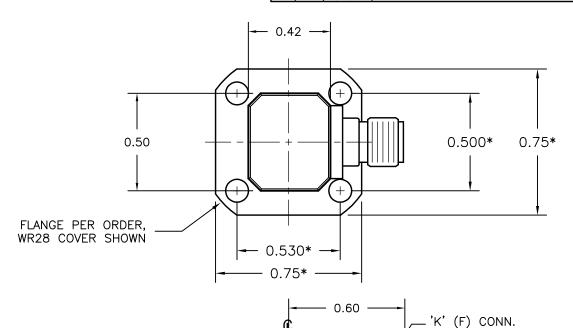

\*NOTE: DIMENSION MAY CHANGE IF ORDERING NON-STANDARD FLANGE TYPE

## **MODEL SPECIFICATIONS**

MECHANICAL

MODEL NUMBER: 28-25KX-X
W/G SIZE: WR28
MATERIAL: PER ORDER
BODY: STAINLESS STEEL

CONNECTORS: UNIQUE CORROSION RESISTANT

FINISH: 316 STAINLESS STEEL EPOXY COATING FLANGES: PER ORDER, COVER TYPE SHOWN

ELECTRICAL

FREQ. RANGE: 26.5 - 40.0 GHz

POWER: 10W CONTINUOUS, 1KW PEAK

VSWR: 1.25 MAX.

| <u> </u> | 1/4-36 UNS-2 | ZA THD. ► |
|----------|--------------|-----------|
|          |              |           |
| Ц¦І      | 0.76*        |           |
| 4   1    |              |           |
|          |              |           |
|          | ļ            |           |
|          |              |           |

| THIRD ANGL<br>PROJECTION                             |                  |          | APPROVALS          |           | DATE          | NATA                                      |           | ADVANCED TECHNICAL MATERIALS, INC. THE INFORMATION IN THE INFORMATION |       |          | ARY AND<br>R DISCLO |
|------------------------------------------------------|------------------|----------|--------------------|-----------|---------------|-------------------------------------------|-----------|-------------------------------------------------------------------------------------------------------------------------------------------------------------------------------------------------------------------------------------------------------------------------------------------------------------------------------------------------------------------------------------------------------------------------------------------------------------------------------------------------------------------------------------------------------------------------------------------------------------------------------------------------------------------------------------------------------------------------------------------------------------------------------------------------------------------------------------------------------------------------------------------------------------------------------------------------------------------------------------------------------------------------------------------------------------------------------------------------------------------------------------------------------------------------------------------------------------------------------------------------------------------------------------------------------------------------------------------------------------------------------------------------------------------------------------------------------------------------------------------------------------------------------------------------------------------------------------------------------------------------------------------------------------------------------------------------------------------------------------------------------------------------------------------------------------------------------------------------------------------------------------------------------------------------------------------------------------------------------------------------------------------------------------------------------------------------------------------------------------------------------|-------|----------|---------------------|
| UNLESS OTHERWISE NOTED,<br>DIMENSIONS ARE IN INCHES, |                  | DRAWN RL |                    | 10/06/04  |               | WWW.atmmicrowave.com Www.atmmicrowave.dom |           |                                                                                                                                                                                                                                                                                                                                                                                                                                                                                                                                                                                                                                                                                                                                                                                                                                                                                                                                                                                                                                                                                                                                                                                                                                                                                                                                                                                                                                                                                                                                                                                                                                                                                                                                                                                                                                                                                                                                                                                                                                                                                                                               |       | RITTEN   |                     |
| TOLERANCES ARE:<br>FRACTIONS: ±1/64 ANGLES: ±1/2°    |                  | CHKD.    |                    |           | OUTLINE, WR28 |                                           |           |                                                                                                                                                                                                                                                                                                                                                                                                                                                                                                                                                                                                                                                                                                                                                                                                                                                                                                                                                                                                                                                                                                                                                                                                                                                                                                                                                                                                                                                                                                                                                                                                                                                                                                                                                                                                                                                                                                                                                                                                                                                                                                                               |       |          |                     |
| BASIC<br>DIMENSION                                   | DECII<br>2 PLACE |          | APRVD.             |           |               | W/G-COAX ADAPTER, TYPE-K                  |           |                                                                                                                                                                                                                                                                                                                                                                                                                                                                                                                                                                                                                                                                                                                                                                                                                                                                                                                                                                                                                                                                                                                                                                                                                                                                                                                                                                                                                                                                                                                                                                                                                                                                                                                                                                                                                                                                                                                                                                                                                                                                                                                               |       |          |                     |
| UNDER 6"                                             | ±.02             | ±.005    | MATERIAL PER ORDER |           |               | SIZE                                      | CAGE CODE | ATM DWG #                                                                                                                                                                                                                                                                                                                                                                                                                                                                                                                                                                                                                                                                                                                                                                                                                                                                                                                                                                                                                                                                                                                                                                                                                                                                                                                                                                                                                                                                                                                                                                                                                                                                                                                                                                                                                                                                                                                                                                                                                                                                                                                     |       | REVISION |                     |
| 6" - 12"                                             | ±.03             | ±.010    | TREATMEN           | т_        |               | A                                         | OR8N4     | A I WI DWG #                                                                                                                                                                                                                                                                                                                                                                                                                                                                                                                                                                                                                                                                                                                                                                                                                                                                                                                                                                                                                                                                                                                                                                                                                                                                                                                                                                                                                                                                                                                                                                                                                                                                                                                                                                                                                                                                                                                                                                                                                                                                                                                  | 7024W | KEVISIO  | * B                 |
| OVER 12"                                             | ±.06             | ±.015    | FILLOU.            | SEE NOTES |               | SCALE                                     | 2:1       | MODEL # 28-25k                                                                                                                                                                                                                                                                                                                                                                                                                                                                                                                                                                                                                                                                                                                                                                                                                                                                                                                                                                                                                                                                                                                                                                                                                                                                                                                                                                                                                                                                                                                                                                                                                                                                                                                                                                                                                                                                                                                                                                                                                                                                                                                | KA-6  | SHEET    | 1/1                 |