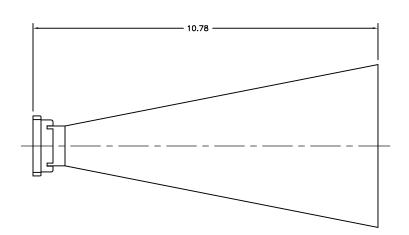

## \*INSIDE DIMENSION

| THIRD ANGLE PROJECTION: |                                                                 |             | APPROVALS        |                       | 13        |                      | L-3 Narda - ATM<br>TEL: (631) 289-0363 FAX: (631) 289-0358 |                                                                  | DRAWING IS PROPRIET.<br>SHALL NOT BE USED OF | THE INFORMATION IN THIS<br>DRAWING IS PROPRIETARY AND<br>SHALL NOT BE USED OR DISCLI |  |
|-------------------------|-----------------------------------------------------------------|-------------|------------------|-----------------------|-----------|----------------------|------------------------------------------------------------|------------------------------------------------------------------|----------------------------------------------|--------------------------------------------------------------------------------------|--|
| UNLESS OTHER            | DRAWN DI                                                        | М           | 05/02/17         | narda ATM             |           | www.atmmicrowave.com |                                                            | WITHOUT THE PRIOR W<br>CONSENT OF ATM, INC.<br>DO NOT SCALE DWG. | NSENT OF ATM, INC.                           |                                                                                      |  |
| FRACTIONS: ±1/64        | TOLERANCES ARE:  RACTIONS: ±1/64 ANGLES: ±1/2°  MACHINED FINISH |             |                  |                       | OUTLINE   |                      |                                                            |                                                                  |                                              |                                                                                      |  |
| 63 <b>√</b> OR E        | MATERIAL ALUMINUM                                               |             |                  | WR112 HORN, 20dB GAIN |           |                      |                                                            |                                                                  |                                              |                                                                                      |  |
| DECIM<br>2 PLACE        |                                                                 | TREATMENT _ |                  |                       | SIZE<br>A | CAGE CODE<br>OR8N4   | ATM DWG #                                                  | 13978                                                            | REVISIO                                      | <sup>N</sup> D                                                                       |  |
| ±.03                    | ±.03 ±.005                                                      |             | FINISH CHEM FILM |                       |           | NONE                 | MODEL# 112-                                                | -442-6                                                           | SHEET                                        | 1/1                                                                                  |  |