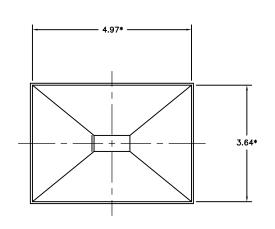

\*NOTE: THESE DIMENSIONS ARE BASED ON THE FLANGE TYPE SHOWN ABOVE, AND MAY CHANGE WHEN OTHER FLANGE TYPES ARE SELECTED.