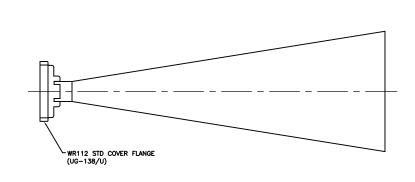

## \*INSIDE DIMENSION

| THIRD ANGLE PROJECTION: |                                                                 |             | APPROVALS        |                       | 13        |                      | L-3 Narda - ATM<br>TEL: (631) 289-0363 FAX: (631) 289-0358 |                                                                  | DRAWING IS PROPRIET.<br>SHALL NOT BE USED OF | THE INFORMATION IN THIS<br>DRAWING IS PROPRIETARY AND<br>SHALL NOT BE USED OR DISCLI |  |
|-------------------------|-----------------------------------------------------------------|-------------|------------------|-----------------------|-----------|----------------------|------------------------------------------------------------|------------------------------------------------------------------|----------------------------------------------|--------------------------------------------------------------------------------------|--|
| UNLESS OTHER            | DRAWN DI                                                        | М           | 05/02/17         | narda ATM             |           | www.atmmicrowave.com |                                                            | WITHOUT THE PRIOR W<br>CONSENT OF ATM, INC.<br>DO NOT SCALE DWG. | NSENT OF ATM, INC.                           |                                                                                      |  |
| FRACTIONS: ±1/64        | TOLERANCES ARE:  RACTIONS: ±1/64 ANGLES: ±1/2°  MACHINED FINISH |             |                  |                       | OUTLINE   |                      |                                                            |                                                                  |                                              |                                                                                      |  |
| 63 <b>√</b> OR E        | MATERIAL ALUMINUM                                               |             |                  | WR112 HORN, 20dB GAIN |           |                      |                                                            |                                                                  |                                              |                                                                                      |  |
| DECIM<br>2 PLACE        |                                                                 | TREATMENT _ |                  |                       | SIZE<br>A | CAGE CODE<br>OR8N4   | ATM DWG #                                                  | 13978                                                            | REVISIO                                      | <sup>N</sup> D                                                                       |  |
| ±.03                    | ±.03 ±.005                                                      |             | FINISH CHEM FILM |                       |           | NONE                 | MODEL# 112-                                                | -442-6                                                           | SHEET                                        | 1/1                                                                                  |  |