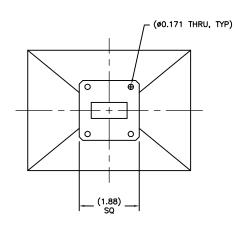

\*NOTE: THESE DIMENSIONS ARE BASED ON THE FLANGE TYPE SHOWN ABOVE, AND MAY CHANGE WHEN OTHER FLANGE TYPES ARE SELECTED.